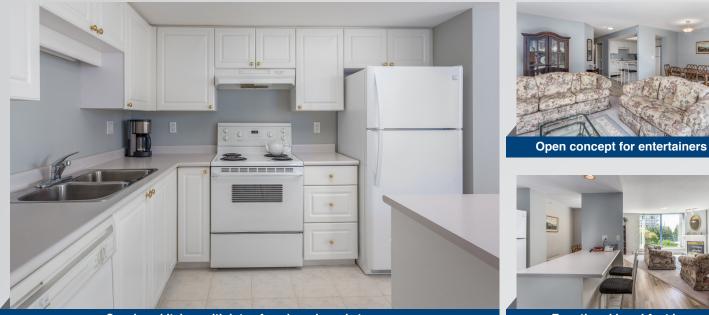

### #205-739 PRINCESS STREET | NEW WESTMINSTER

Spacious kitchen with lots of cupboards and storage

Den could be used as third bedroom

Bright living area opens to a large, private balcony

Large master bedroom with plenty of natural light and access to patio

**Fantastic convenient location** 

Functional breakfast bar