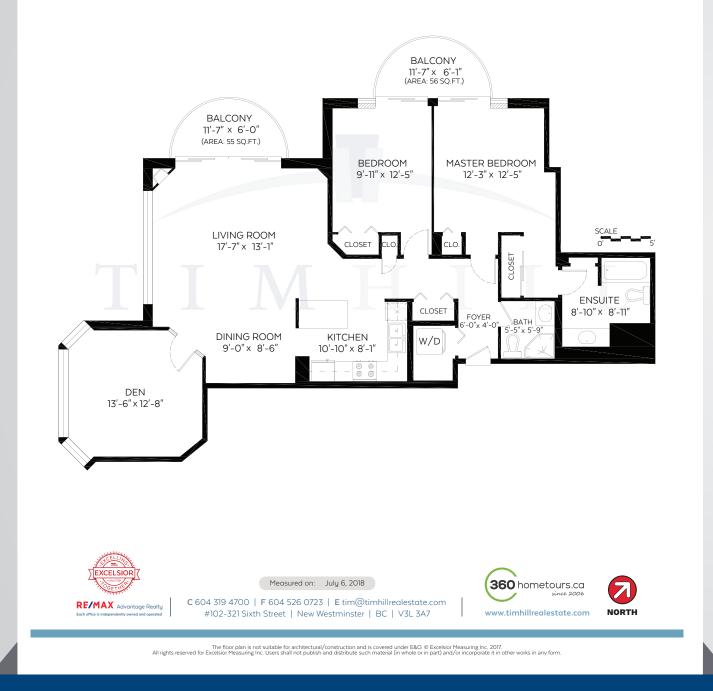

### #205-739 PRINCESS STREET | NEW WESTMINSTER

| Building | Berkley Place built by BOSA | Туре       | Residential Attached       |
|----------|-----------------------------|------------|----------------------------|
| Floor    | 1,341 Square Feet           | Style      | Condo/Apartment            |
| Title    | Freehold Strata             | Year Built | 1996                       |
| Area     | Uptown New Westminster      | Included   | One parking and one locker |

Welcome home to the best layout in Berkley Place built by Bosa! This condo is ready to move in with it's spacious, open floor plan with 2 large bedrooms, a den that could easily be a third bedroom, 2 full bathrooms and 2 covered balconies across 1,341 SF. Bright exposure, floor to ceiling windows, insuite laundry and a gas fireplace that's included in your maintenance fee. Walking distance to all amenities and some are just across the street: Walmart, Save-On, shopping, parks, transit, restaurants and the library. 1 parking stall and 1 storage locker included. PETS ALLOWED! Don't miss this rare opportunity - This is the best condo listed in New West right now!