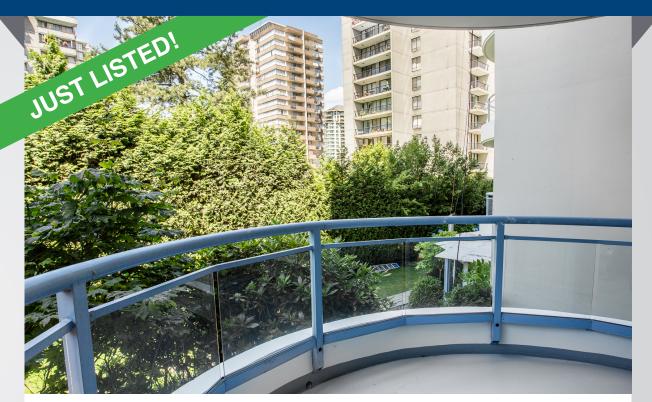

### #205-739 PRINCESS STREET | NEW WESTMINSTER

Spacious kitchen with lots of cupboards and storage

Den could be used as third bedroom

Bright living area opens to a large, private balcony

Large master bedroom with plenty of natural light and access to patio

Welcome home to the best layout in Berkley Place built by Bosa! This condo is ready to move in with it's spacious, open floor plan with 2 large bedrooms, a den that could easily be a third bedroom, 2 full bathrooms and 2 covered balconies across 1,341 SF. Bright exposure, floor to ceiling windows, insuite laundry and a gas fireplace that's included in your maintenance fee. Walking distance to all amenities and some are just across the street: Walmart, Save-On, shopping, parks, transit, restaurants and the library. 1 parking stall and 1 storage locker included. PETS ALLOWED! Don't miss this rare opportunity - This is the best condo listed in New West right now!