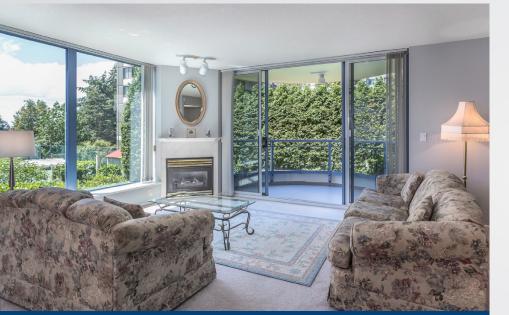

### #205-739 PRINCESS STREET | NEW WESTMINSTER

Spacious kitchen with lots of cupboards and storage

Den could be used as third bedroom

Bright living area opens to a large, private balcony

Large master bedroom with plenty of natural light and access to patio

Welcome home to the best layout in Berkley Place built by Bosa! This condo is ready to move in with it's spacious, open floor plan with 2 large bedrooms, a den that could easily be a third bedroom, 2 full bathrooms and 2 covered balconies across 1,341 SF. Bright exposure, floor to ceiling windows, insuite laundry and a gas fireplace that's included in your maintenance fee. Walking distance to all amenities and some are just across the street: Walmart, Save-On, shopping, parks, transit, restaurants and the library. 1 parking stall and 1 storage locker included. PETS ALLOWED! Don't miss this rare opportunity - This is the best condo listed in New West right now!