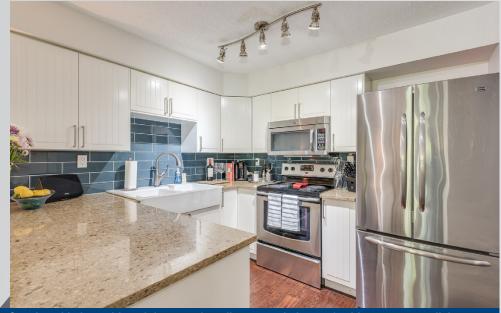

#### **Proud Supporter**

Spacious kitchen with stainless steel appliances and plenty of cabinets opens to living area

Well layed out open conecpt living

Large master bedroom suite

Generously sized second bedroom