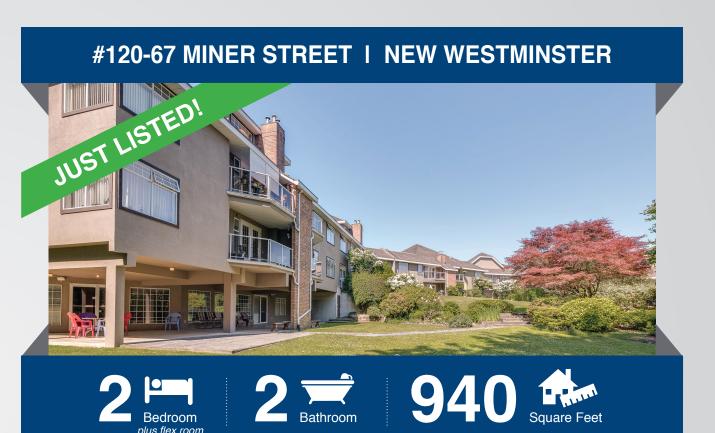

### #120-67 MINER STREET | NEW WESTMINSTER

| Building | Fraserview      | Туре       | Residential Attached        |
|----------|-----------------|------------|-----------------------------|
| Floor    | 940 Square Feet | Style      | Apartment/Condo             |
| Title    | Freehold Strata | Year Built | 1988                        |
| City     | New Westminster | Included   | One parking and one storage |