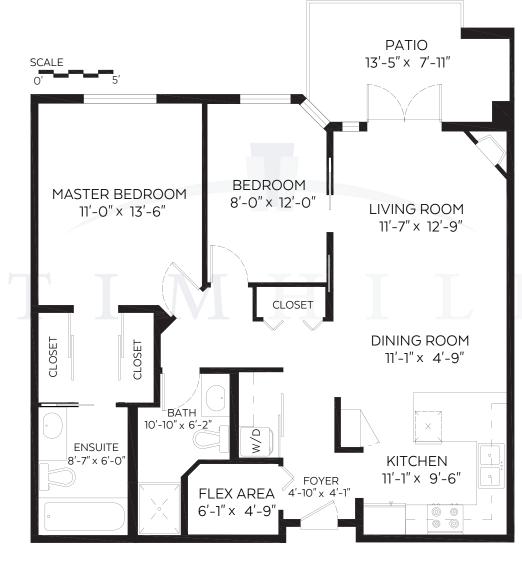

## #120-67 Miner Street, New Westminster, B.C. Main Floor: 940 SF | Patio: 105 SF

Measured on: June 18, 2018

C 604 319 4700 | F 604 526 0723 | E tim@timhillrealestate.com #102-321 Sixth Street | New Westminster | BC | V3L 3A7

The floor plan is not suitable for architectural/construction and is covered under E&O. © Excelsior Measuring Inc. 2017.

All rights reserved for Excelsior Measuring Inc. Users shall not publish and distribute such material (in whole or in part) and/or incorporate it in other works in any form