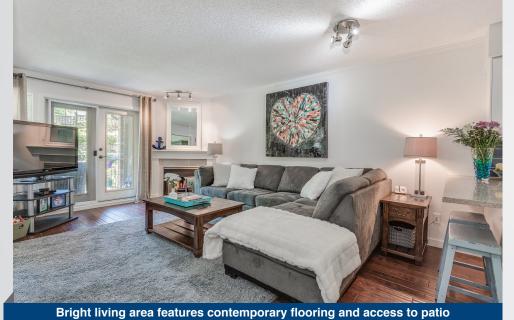

#### **Proud Supporter**

Spacious kitchen with stainless steel appliances and plenty of cabinets opens to living area

Well layed out open conecpt living

Large master bedroom suite

Generously sized second bedroom