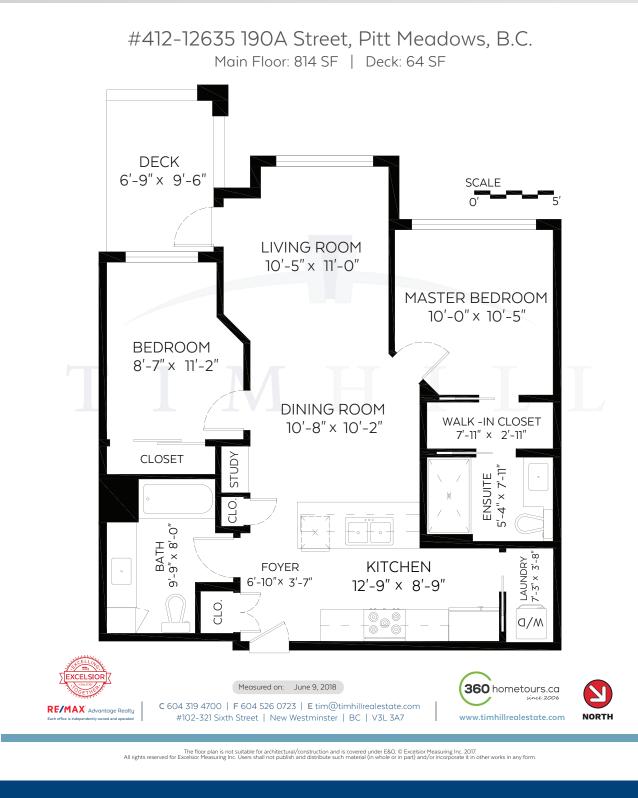

### #412-12635 190A STREET | PITT MEADOWS

| Туре       | Residential Attached        |
|------------|-----------------------------|
| Style      | Apartment/Condo             |
| Year Built | 2015                        |
| Included   | One parking and one storage |