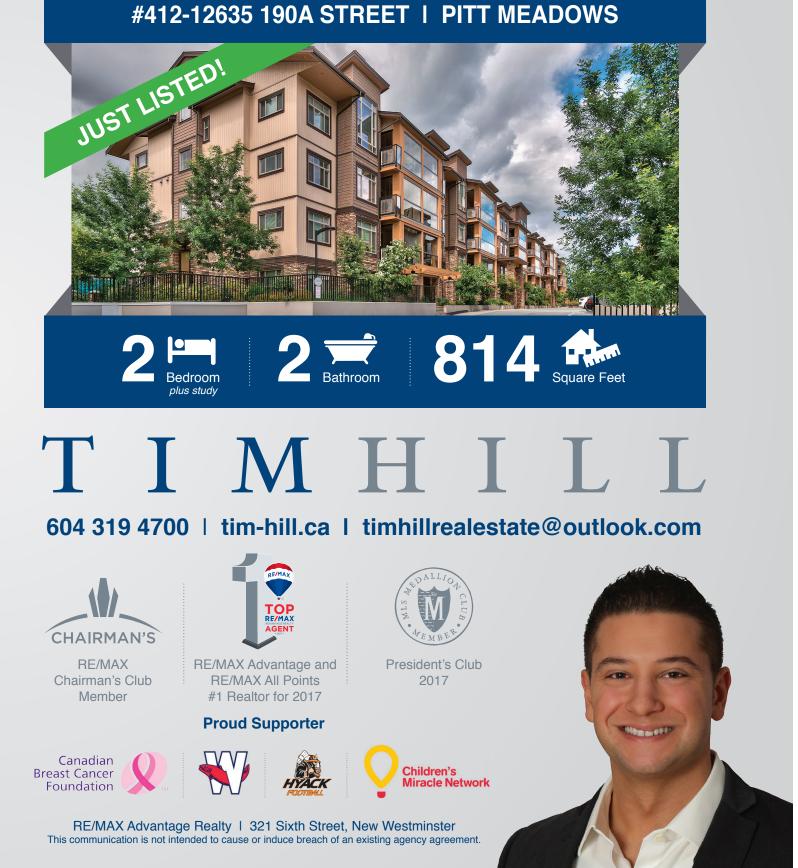

### #412-12635 190A STREET | PITT MEADOWS

| Туре       | Residential Attached        |
|------------|-----------------------------|
| Style      | Apartment/Condo             |
| Year Built | 2015                        |
| Included   | One parking and one storage |