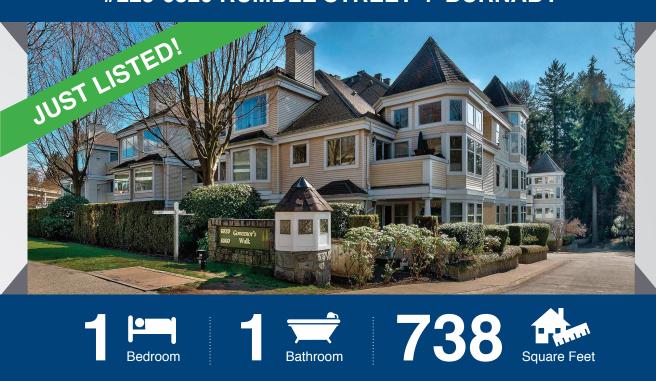

Welcome home to Governor's Walk! This 1 bedroom, 1 bathroom home with large rooms throughout & plenty of storage space across 738 SF is awaiting your designer ideas! Relax & get cozy in the oversized living room with a gas fireplace that's included in your monthly maintenance fees. This condo feels more like a house with an entry hallway, eating area off the kitchen & full-sized laundry room with extra storage. This home is ideal for a first-time buyer with a pro-active strata, large contingency reserve fund & new roof in 2014! Near skytrain, Byrne Creek Park, Highgate Shopping Village, schools & trails. 1 parking & 1 storage locker included. Extra parking can be rented from strata. PETS ALLOWED!