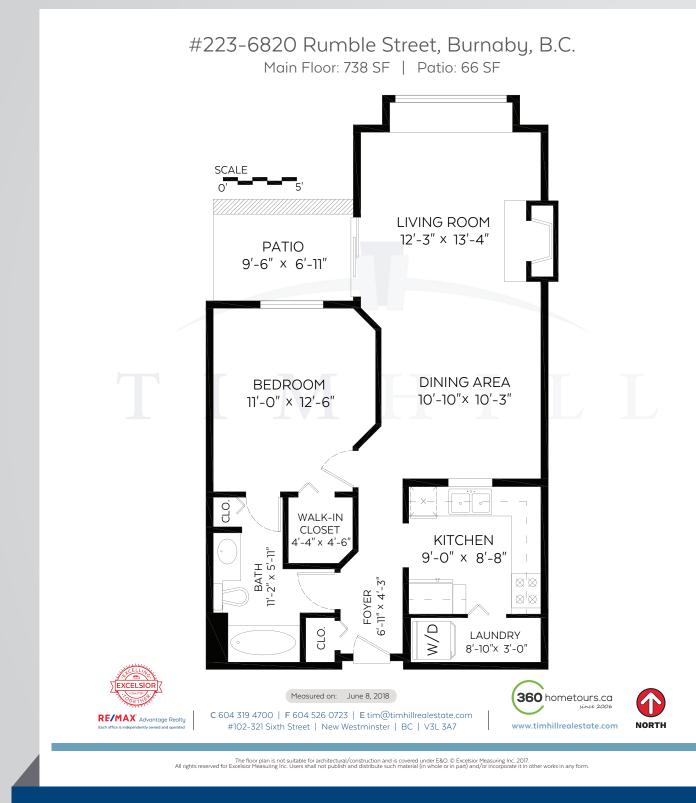

Welcome home to Governor's Walk! This 1 bedroom, 1 bathroom home with large rooms throughout & plenty of storage space across 738 SF is awaiting your designer ideas! Relax & get cozy in the oversized living room with a gas fireplace that's included in your monthly maintenance fees. This condo feels more like a house with an entry hallway, eating area off the kitchen & full-sized laundry room with extra storage. This home is ideal for a first-time buyer with a pro-active strata, large contingency reserve fund & new roof in 2014! Near skytrain, Byrne Creek Park, Highgate Shopping Village, schools & trails. 1 parking & 1 storage locker included. Extra parking can be rented from strata. PETS ALLOWED!