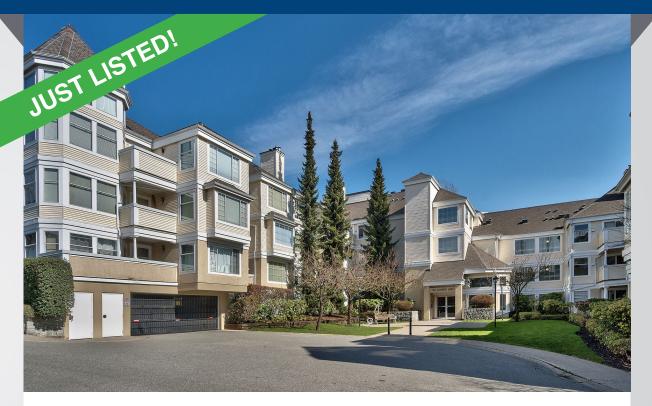

## #223-6820 RUMBLE STREET | BURNABY

Enjoy a large master bedroom with lots of light

Nice sized bathroom

| Building | Governor's Walk | Туре       | Residential Attached        |
|----------|-----------------|------------|-----------------------------|
| Floor    | 738 Square Feet | Style      | Apartment/Condo             |
| Title    | Freehold Strata | Year Built | 1992                        |
| City     | Burnaby         | Included   | One parking and one storage |

Welcome home to Governor's Walk! This 1 bedroom, 1 bathroom home with large rooms throughout & plenty of storage space across 738 SF is awaiting your designer ideas! Relax & get cozy in the oversized living room with a gas fireplace that's included in your monthly maintenance fees. This condo feels more like a house with an entry hallway, eating area off the kitchen & full-sized laundry room with extra storage. This home is ideal for a first-time buyer with a pro-active strata, large contingency reserve fund & new roof in 2014! Near skytrain, Byrne Creek Park, Highgate Shopping Village, schools & trails. 1 parking & 1 storage locker included. Extra parking can be rented from strata. PETS ALLOWED!