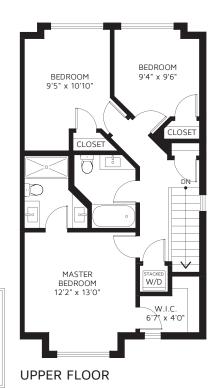

### **ARCHSTONE - YORKSON**

44 - 7665 209 ST, LANGLEY, V2Y 1V9

MAIN FLOOR 660 SQ FT BELOW MAIN FLOOR 260 SQ FT TOTAL FINISHED AREA 1,627 SQ FT

UPPER FLOOR

DECK\* 91 SQ FT BALCONY\* 61 SQ FT **GARAGE\*** 405 SQ FT PORCH\* 59 SQ FT \*NOT INCLUDED IN OVERALL SQUARE FOOTAGE