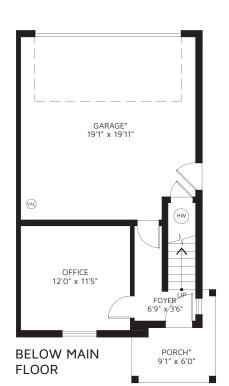

### **ARCHSTONE - YORKSON**

44 - 7665 209 ST, LANGLEY, V2Y 1V9

MAIN FLOOR 660 SQ FT BELOW MAIN FLOOR 260 SQ FT TOTAL FINISHED AREA 1,627 SQ FT

UPPER FLOOR

DECK\* 91 SQ FT BALCONY\* 61 SQ FT **GARAGE\*** 405 SQ FT PORCH\* 59 SQ FT \*NOT INCLUDED IN OVERALL SQUARE FOOTAGE