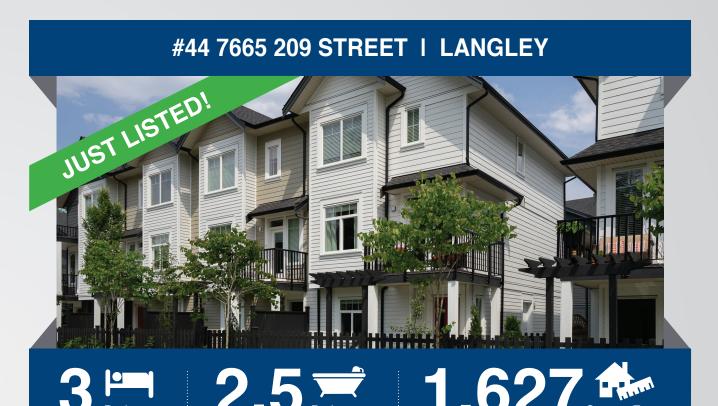

### #44 7665 209 STREET | LANGLEY

| Building | Archstone Yorkson | Туре       | Residential Attached |
|----------|-------------------|------------|----------------------|
| Floor    | 1,627 Square Feet | Style      | Townhouse            |
| Title    | Freehold Strata   | Year Built | 2017                 |
| City     | Langley           | Area       | Willoughby Heights   |

Bedroom
2.5 To Bathroom
1,627 Square Feet

Welcome home to Archstone Yorkson! You will not be disappointed by this show home quality 3 bedroom plus massive den that could be a 4th bedroom, 2.5 bathroom town home. Open concept living large living room, 9' ceilings, stainless steel gourmet appliances including a gas range, espresso machine & quartz countertops. Large master bedroom & bedrooms above with easy access laundry on the same level. His and hers sinks in the master bedroom ensuite and walk-in closet. This fabulous home has a fenced yard & a large balcony that's perfect for the kids & pets to play. Double side by side garage with plenty of storage! Near recreation, excellent schools, shopping & efficient transportation routes including Highway 1 & Carvolt Exchange. RENTALS & PETS ALLOWED!