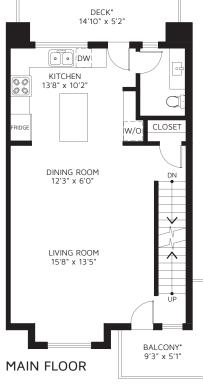

### **ARCHSTONE - YORKSON**

44 - 7665 209 ST, LANGLEY, V2Y 1V9

MAIN FLOOR 660 SQ FT BELOW MAIN FLOOR 260 SQ FT TOTAL FINISHED AREA 1,627 SQ FT

UPPER FLOOR

DECK\* 91 SQ FT BALCONY\* 61 SQ FT **GARAGE\*** 405 SQ FT PORCH\* 59 SQ FT \*NOT INCLUDED IN OVERALL SQUARE FOOTAGE