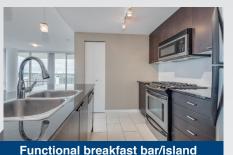

# TIMHILL

tim-hill.ca | timhillrealestate@outlook.com 604 319 4700 |

RE/MAX Chairman's Club Member

RE/MAX Advantage and RE/MAX All Points #1 Realtor for 2017

President's Club 2017

Chef's kitchen that offers stainless steel appliances including a gas stove

2 En 2 Enthroom 1,257 Square Feet

Welcome home to Quantum built by BOSA! You will love this quality 2 bedroom plus massive den that could be a 3d bedroom, 2 bathroom corner home boasting 1,225 SF of living space with an unobstructed view of the Fraser River. Open concept living with a chef's kitchen that offers stainless steel appliances including a gas stove, granite countertops, breakfast bar area, dining and living rooms that open on to a large, private balcony that's perfect for entertaining. 1 parking stall,1 storage locker and insuite laundry included. Ideally located in Downtown, walking distance to the Columbia Station Skytrain, Waterfront Quay, parks, funky shops and restaurants. Enjoy the amentities: gym, sauna, bike room, playground and garden area on the 5th floor. RENTALS AND PETS ALLOWED!