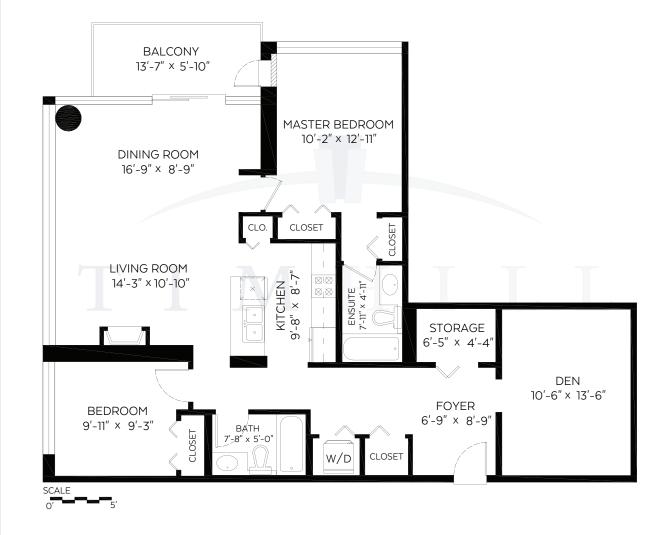

## TIMHILL

& ASSOCIATES PERSONAL REAL ESTATE CORPORATION

#1805-39 Sixth Street, New Westminster, B.C. Main Floor: 1,257 SF | Balcony: 80 SF

Measured on: June 1, 2018

C 604 319 4700 | F 604 526 0723 | E tim@timhillrealestate.com #102-321 Sixth Street | New Westminster | BC | V3L 3A7

The floor plan is not suitable for architectural/construction and is covered under E&O. © Excelsior Measuring Inc. 2017.

All rights reserved for Excelsior Measuring Inc. Users shall not publish and distribute such material (in whole or in part) and/or incorporate it in other works in any form.