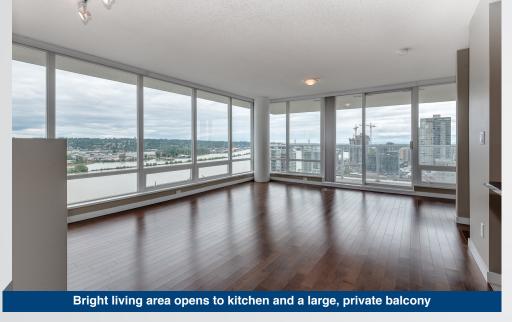

2 En 2 Enthroom 1,257 Square Feet

Welcome home to Quantum built by BOSA! You will love this quality 2 bedroom plus massive den that could be a 3d bedroom, 2 bathroom corner home boasting 1,225 SF of living space with an unobstructed view of the Fraser River. Open concept living with a chef's kitchen that offers stainless steel appliances including a gas stove, granite countertops, breakfast bar area, dining and living rooms that open on to a large, private balcony that's perfect for entertaining. 1 parking stall,1 storage locker and insuite laundry included. Ideally located in Downtown, walking distance to the Columbia Station Skytrain, Waterfront Quay, parks, funky shops and restaurants. Enjoy the amentities: gym, sauna, bike room, playground and garden area on the 5th floor. RENTALS AND PETS ALLOWED!