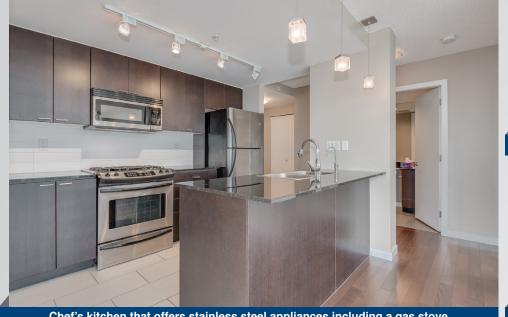

# TIMHILL

tim-hill.ca | timhillrealestate@outlook.com 604 319 4700 |

RE/MAX Chairman's Club Member

RE/MAX Advantage and RE/MAX All Points #1 Realtor for 2017

President's Club 2017

Chef's kitchen that offers stainless steel appliances including a gas stove

2 En 2 Enthroom 1,257 Square Feet

Welcome home to Quantum built by BOSA! You will love this quality 2 bedroom plus massive den that could be a 3d bedroom, 2 bathroom corner home boasting 1,225 SF of living space with an unobstructed view of the Fraser River. Open concept living with a chef's kitchen that offers stainless steel appliances including a gas stove, granite countertops, breakfast bar area, dining and living rooms that open on to a large, private balcony that's perfect for entertaining. 1 parking stall,1 storage locker and insuite laundry included. Ideally located in Downtown, walking distance to the Columbia Station Skytrain, Waterfront Quay, parks, funky shops and restaurants. Enjoy the amentities: gym, sauna, bike room, playground and garden area on the 5th floor. RENTALS AND PETS ALLOWED!