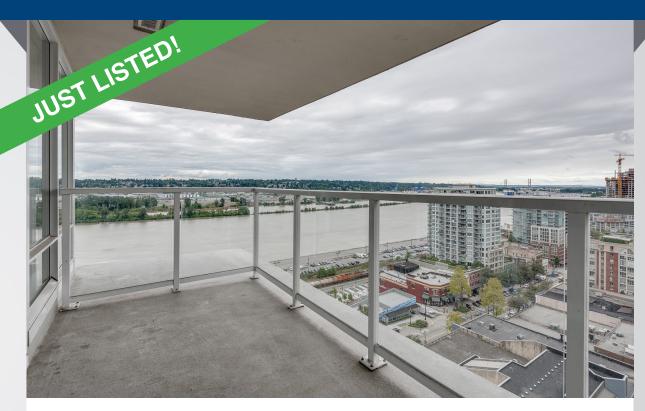

**Covered deck features river views** 

2 En 2 Enthroom 1,257 Square Feet

Welcome home to Quantum built by BOSA! You will love this quality 2 bedroom plus massive den that could be a 3d bedroom, 2 bathroom corner home boasting 1,225 SF of living space with an unobstructed view of the Fraser River. Open concept living with a chef's kitchen that offers stainless steel appliances including a gas stove, granite countertops, breakfast bar area, dining and living rooms that open on to a large, private balcony that's perfect for entertaining. 1 parking stall,1 storage locker and insuite laundry included. Ideally located in Downtown, walking distance to the Columbia Station Skytrain, Waterfront Quay, parks, funky shops and restaurants. Enjoy the amentities: gym, sauna, bike room, playground and garden area on the 5th floor. RENTALS AND PETS ALLOWED!