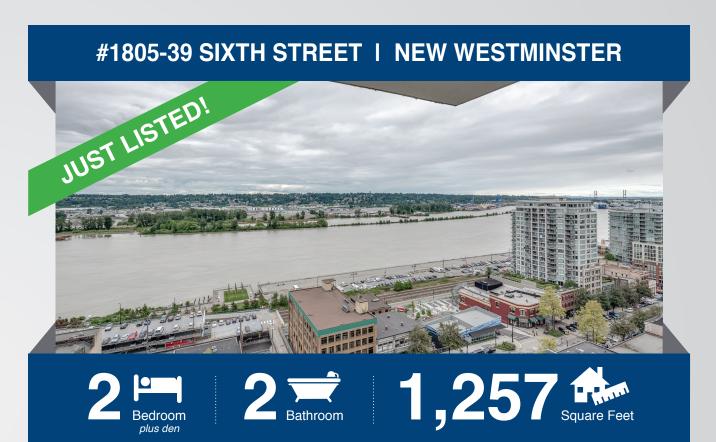

#### #1805-39 SIXTH STREET I NEW WESTMINSTER

| Building | Quantum built by BOSA    | Туре       | Residential Attached       |
|----------|--------------------------|------------|----------------------------|
| Floor    | 1,257 Square Feet        | Style      | Condo/Apartment            |
| Title    | Freehold Strata          | Year Built | 2008                       |
| Area     | Downtown New Westminster | Included   | One parking and one locker |

2 En 2 Enthroom 1,257 Square Feet

Welcome home to Quantum built by BOSA! You will love this quality 2 bedroom plus massive den that could be a 3d bedroom, 2 bathroom corner home boasting 1,225 SF of living space with an unobstructed view of the Fraser River. Open concept living with a chef's kitchen that offers stainless steel appliances including a gas stove, granite countertops, breakfast bar area, dining and living rooms that open on to a large, private balcony that's perfect for entertaining. 1 parking stall,1 storage locker and insuite laundry included. Ideally located in Downtown, walking distance to the Columbia Station Skytrain, Waterfront Quay, parks, funky shops and restaurants. Enjoy the amentities: gym, sauna, bike room, playground and garden area on the 5th floor. RENTALS AND PETS ALLOWED!