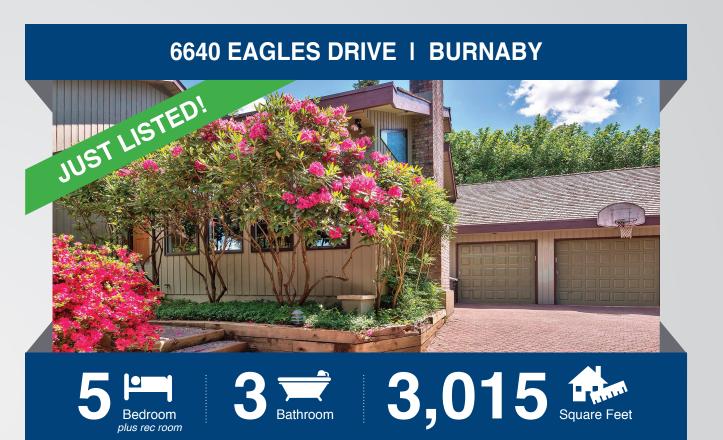

### 6640 EAGLES DRIVE | BURNABY

| Lot   | 12,522 Square Feet | Туре       | Residential Detached |
|-------|--------------------|------------|----------------------|
| Floor | 3,015 Square Feet  | Style      | House                |
| Title | Freehold           | Year Built | 1976                 |
| City  | Burnaby            | Area       | Deer Lake            |

3 Rathroom 3,015 Rough Square Feet

\*Please note that the information contained in this package may contain errors and should be independently verified. This communication is not intended to cause or induce breach of an existing agency agreement.