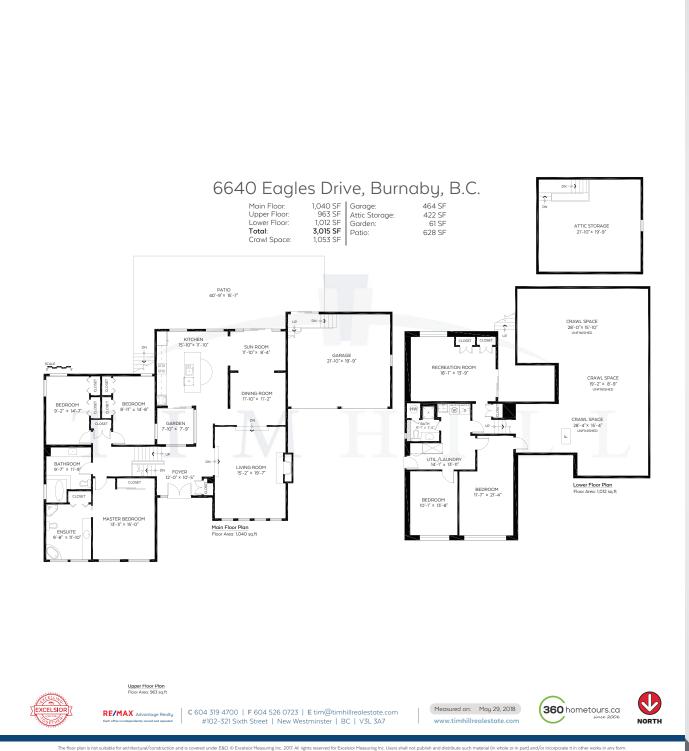

### 6640 EAGLES DRIVE | BURNABY

| Lot   | 12,522 Square Feet | Туре       | Residential Detached |
|-------|--------------------|------------|----------------------|
| Floor | 3,015 Square Feet  | Style      | House                |
| Title | Freehold           | Year Built | 1976                 |
| City  | Burnaby            | Area       | Deer Lake            |