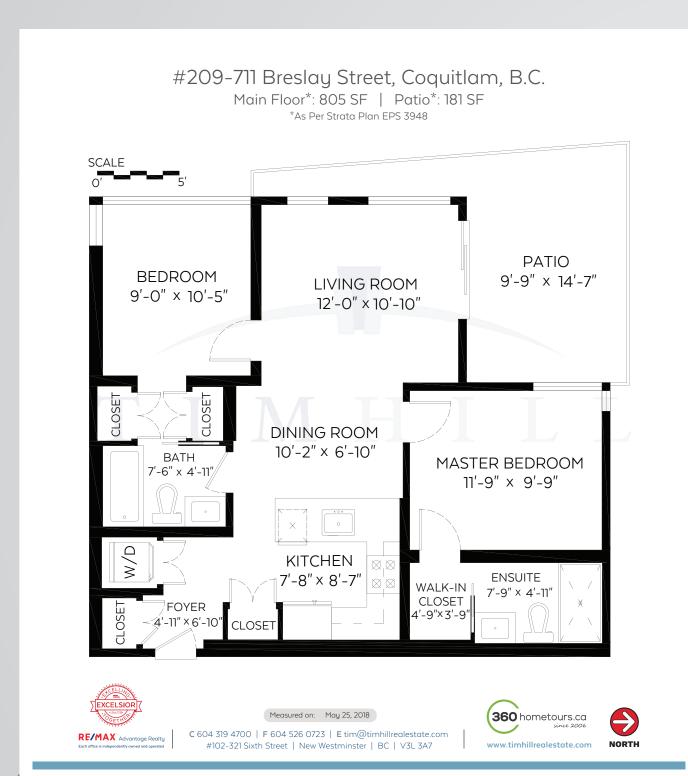

### #209-711 BRESLAY STREET | COQUITLAM

| Building | Novella         | Туре       | Residential Attached       |
|----------|-----------------|------------|----------------------------|
| Floor    | 805 Square Feet | Style      | Condo/Apartment            |
| Title    | Freehold Strata | Year Built | 2017                       |
| Area     | Coquitlam West  | Included   | One parking and one locker |

2 Page 2 Redroom 805 Aguare Feet

Welcome home to Novella! You will love this show home quality 2 bedroom, 2 bathroom home boasting 986 SF of interior and exterior living space. Open concept living with a gourmet kitchen that offers a gourmet gas stove and stainless steel appliances with wine fridge, breakfast bar area, dining and living rooms that open on to an elevated balcony that's perfect for entertaining. 9 foot ceilings, floor to ceiling windows with custom blackout blinds, luxury spa-like bathrooms and laminate flooring throughout. Very convenient location; minutes away from Burquitlam Station, direct transit to SFU, the new Safeway, Burquitlam Plaza shop and YMCA. 1 parking and 1 storage locker included. Low Strata Fee! RENTALS AND PETS ALLOWED!