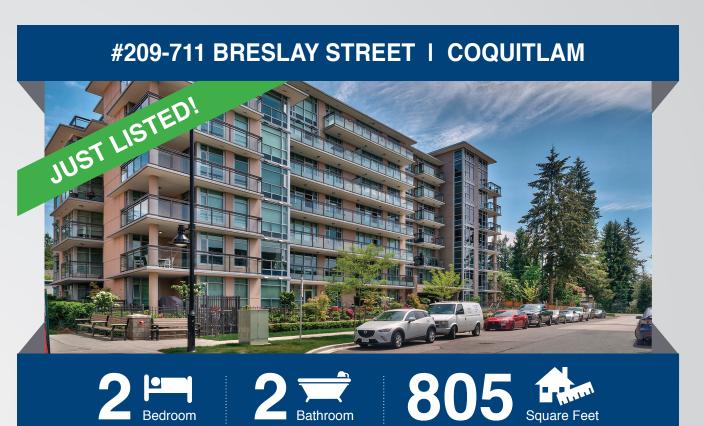

### #209-711 BRESLAY STREET | COQUITLAM

| Building | Novella         | Туре       | Residential Attached       |
|----------|-----------------|------------|----------------------------|
| Floor    | 805 Square Feet | Style      | Condo/Apartment            |
| Title    | Freehold Strata | Year Built | 2017                       |
| Area     | Coquitlam West  | Included   | One parking and one locker |

2 Page 2 Redroom 805 Aguare Feet

Welcome home to Novella! You will love this show home quality 2 bedroom, 2 bathroom home boasting 986 SF of interior and exterior living space. Open concept living with a gourmet kitchen that offers a gourmet gas stove and stainless steel appliances with wine fridge, breakfast bar area, dining and living rooms that open on to an elevated balcony that's perfect for entertaining. 9 foot ceilings, floor to ceiling windows with custom blackout blinds, luxury spa-like bathrooms and laminate flooring throughout. Very convenient location; minutes away from Burquitlam Station, direct transit to SFU, the new Safeway, Burquitlam Plaza shop and YMCA. 1 parking and 1 storage locker included. Low Strata Fee! RENTALS AND PETS ALLOWED!