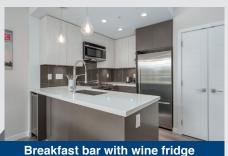

2 Page 2 Redroom 805 Aguare Feet

Welcome home to Novella! You will love this show home quality 2 bedroom, 2 bathroom home boasting 986 SF of interior and exterior living space. Open concept living with a gourmet kitchen that offers a gourmet gas stove and stainless steel appliances with wine fridge, breakfast bar area, dining and living rooms that open on to an elevated balcony that's perfect for entertaining. 9 foot ceilings, floor to ceiling windows with custom blackout blinds, luxury spa-like bathrooms and laminate flooring throughout. Very convenient location; minutes away from Burquitlam Station, direct transit to SFU, the new Safeway, Burquitlam Plaza shop and YMCA. 1 parking and 1 storage locker included. Low Strata Fee! RENTALS AND PETS ALLOWED!