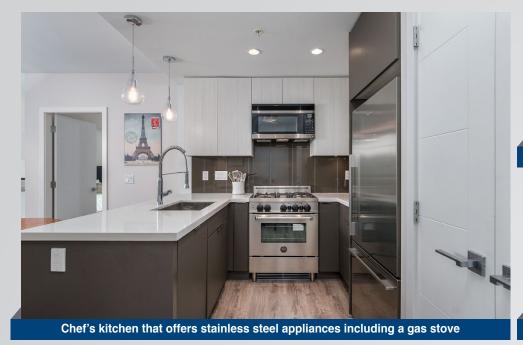

2 Page 2 Redroom 805 Aguare Feet

Welcome home to Novella! You will love this show home quality 2 bedroom, 2 bathroom home boasting 986 SF of interior and exterior living space. Open concept living with a gourmet kitchen that offers a gourmet gas stove and stainless steel appliances with wine fridge, breakfast bar area, dining and living rooms that open on to an elevated balcony that's perfect for entertaining. 9 foot ceilings, floor to ceiling windows with custom blackout blinds, luxury spa-like bathrooms and laminate flooring throughout. Very convenient location; minutes away from Burquitlam Station, direct transit to SFU, the new Safeway, Burquitlam Plaza shop and YMCA. 1 parking and 1 storage locker included. Low Strata Fee! RENTALS AND PETS ALLOWED!