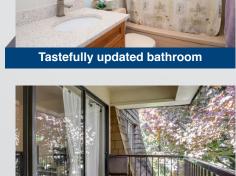

## #406 - 466 E EIGHTH AVE I NEW WESTMINSTER

President's Club 2017

Kitchen features updated cabinets, fixtures and counter tops

Bright, oversized living area opens to a large, private balcony

Large master bedroom with plenty of natural light and closet space

Large covered deck

| Building | Park Villa      | Туре       | Residential Attached |
|----------|-----------------|------------|----------------------|
| Floor    | 822 Square Feet | Style      | Condo/Apartment      |
| Title    | Freehold Strata | Year Built | 1974                 |
| Area     | New Westminster | Taxes      | \$946.66 for 2017    |