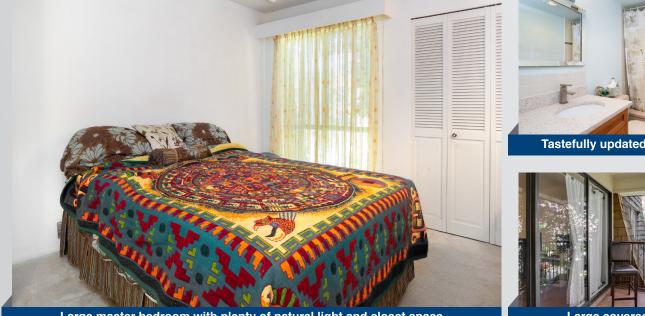

## #406 - 466 E EIGHTH AVE I NEW WESTMINSTER

President's Club 2017

Kitchen features updated cabinets, fixtures and counter tops

Bright, oversized living area opens to a large, private balcony

Large master bedroom with plenty of natural light and closet space

Large covered deck

| Building | Park Villa      | Туре       | Residential Attached |
|----------|-----------------|------------|----------------------|
| Floor    | 822 Square Feet | Style      | Condo/Apartment      |
| Title    | Freehold Strata | Year Built | 1974                 |
| Area     | New Westminster | Taxes      | \$946.66 for 2017    |