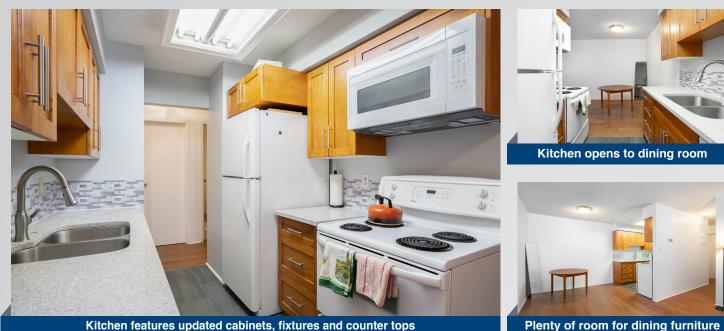

## #406 - 466 E EIGHTH AVE I NEW WESTMINSTER

President's Club 2017

Kitchen features updated cabinets, fixtures and counter tops

Bright, oversized living area opens to a large, private balcony

Large master bedroom with plenty of natural light and closet space