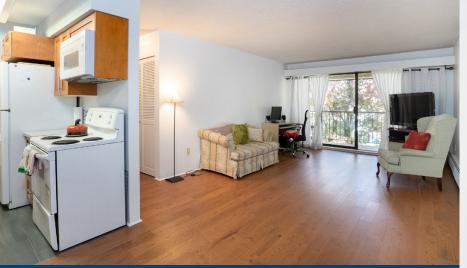

## #406 - 466 E EIGHTH AVE I NEW WESTMINSTER

President's Club 2017

Kitchen features updated cabinets, fixtures and counter tops

Bright, oversized living area opens to a large, private balcony

Large master bedroom with plenty of natural light and closet space