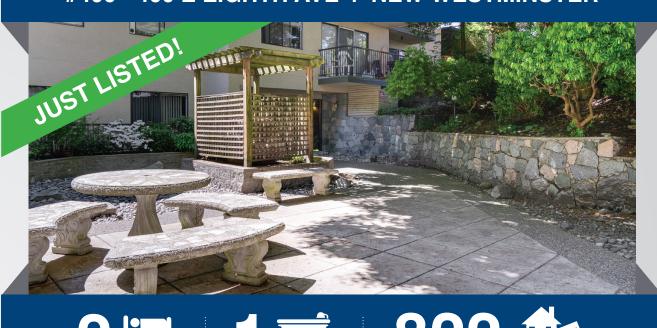

## #406 - 466 E EIGHTH AVE I NEW WESTMINSTER

President's Club 2017

Kitchen features updated cabinets, fixtures and counter tops

Bright, oversized living area opens to a large, private balcony

Large master bedroom with plenty of natural light and closet space

Large covered deck

| Building | Park Villa      | Туре       | Residential Attached |
|----------|-----------------|------------|----------------------|
| Floor    | 822 Square Feet | Style      | Condo/Apartment      |
| Title    | Freehold Strata | Year Built | 1974                 |
| Area     | New Westminster | Taxes      | \$946.66 for 2017    |