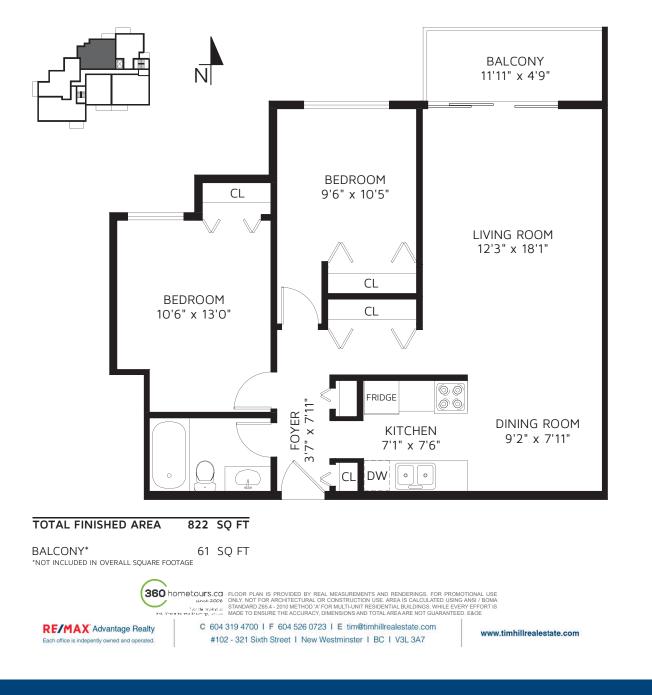

Large covered deck

| Building | Park Villa      | Туре       | Residential Attached |
|----------|-----------------|------------|----------------------|
| Floor    | 822 Square Feet | Style      | Condo/Apartment      |
| Title    | Freehold Strata | Year Built | 1974                 |
| Area     | New Westminster | Taxes      | \$946.66 for 2017    |