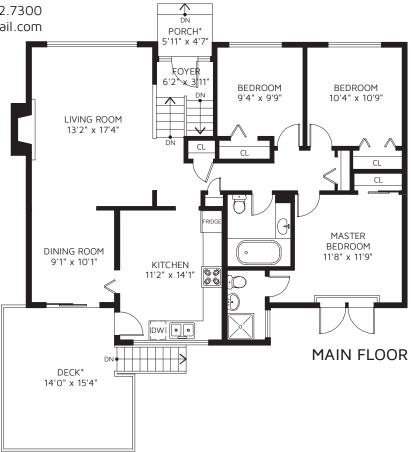

MAIN FLOOR 1,245 SQ FT 805 SQ FT **BASEMENT** TOTAL FINISHED AREA 2,050 SQ FT

PORCH\* 27 SQ FT DECK\* 211 SQ FT **GARAGE\*** 312 SQ FT 617 SQ FT PATIO\* **WORKSHOP\*** 144 SQ FT

\*NOT INCLUDED IN OVERALL SQUARE FOOTAGE