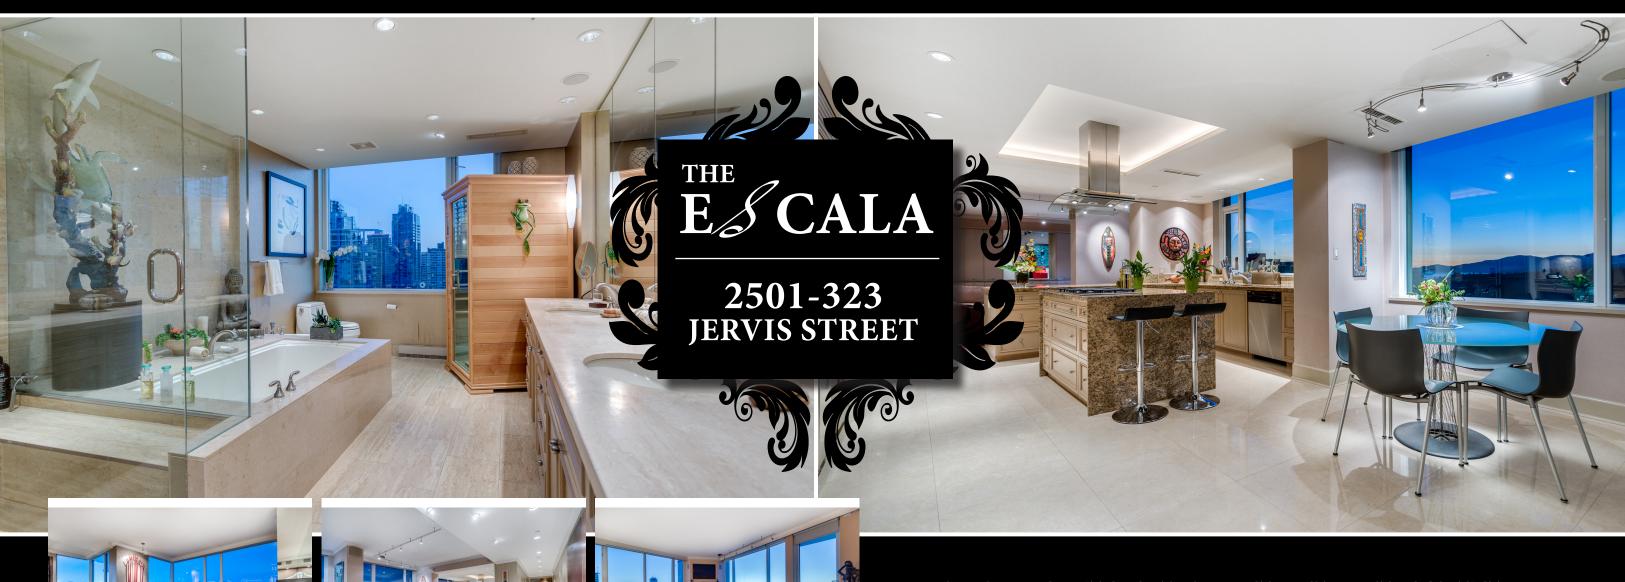

2501 - 323 JERVIS ST VANCOUVER, BC

PRESENTED BY:

HARDY MAIER

604.418.4897 hardy@royallepage.ca

TOTAL
BALCONY 1
BALCONY 2

3039 saft 59 saft 54 saft

360 hometours.ca

THE VERY BEST is what you can expect in this very rare offering.

The Escala is one of the most sought after properties in Coal Harbour and it's proximity to the waterfront, marina and spectacular views are exceptional. 270 degree West, North & South views make each window the perfect picture. This half floor sub penthouse was customized at time of inception with all the expected upgrades. Designer kitchen, high end appliances, porcelain flooring, tasteful wall coverings & paint.