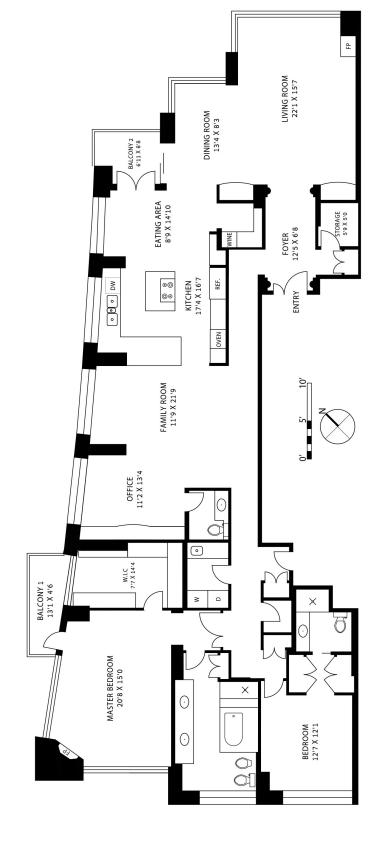

2501 - 323 JERVIS ST VANCOUVER, BC

PRESENTED BY:

HARDY MAIER

604.418.4897 hardy@royallepage.ca

TOTAL
BALCONY 1
BALCONY 2

3039 saft 59 saft 54 saft

360 hometours.ca

THE VERY BEST is what you can expect in this very rare offering.

The Escala is one of the most sought after properties in Coal Harbour and it's proximity to the waterfront, marina and spectacular views are exceptional. 270 degree West, North & South views make each window the perfect picture. This half floor sub penthouse was customized at time of inception with all the expected upgrades. Designer kitchen, high end appliances, porcelain flooring, tasteful wall coverings & paint.

The floor plan was created for luxury living and entertaining. A perfect lifestyle, 24 hour concierge service with 3 parking spaces including a 2 car enclosed garage, large storage, pool, spa, exercise room and everything downtown Vancouver has to offer.

\$10,000,000

2 BEDROOMS

3 BATHS

3039 SQUARE FEET

BUILT IN 2002